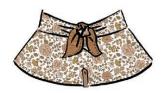

### SPENCER // STEELE

THIS PAGE: LADIES WIDE-BRIMMED VISOR HE-VS269 / Sizes S - XL

Also available in...

ADULTS FRAYED BUCKET HAT HE-FB270 / Sizes S - XL

LADIES SUN HAT HE-LD268 / Sizes S - XL

A sunny time of year calls for a sunny summertime palette. We've got golden stripes! Golden flowers - big and small! Paired with our most popular plain colours - maize, rosa and flax - there's a summery print for every style and personality.