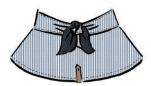

### TWO-IN-ONE REVERSIBLE STYLE

For those who love a little versatility in their life, the entire Heritage range is fully reversible, with one of the range's solid colours on one side, and a pattern in coordinating colours on the other. All adjustable ties are able to be pulled through on the reverse, resulting in two fully functional hats in one.

SIZING

A beautifully shaped, nonfloppy and protective hat that adjusts at the back for the perfect fit and minimal movement! It's a classic two-in-one style with great coverage that suits pretty much everyone! Our open-topped visor protects faces and shoulders, while allowing hair to remain up in a bun or ponytail. It can also can accommodate a hijab or other religious headcovering. The ties pull the hat into place for a custom fit. A unisex style that will suit all members of the family. An adjustable buckle at the back keeps hats in place and at the right size, while the frayed edge gives a little casualness to the classic style.