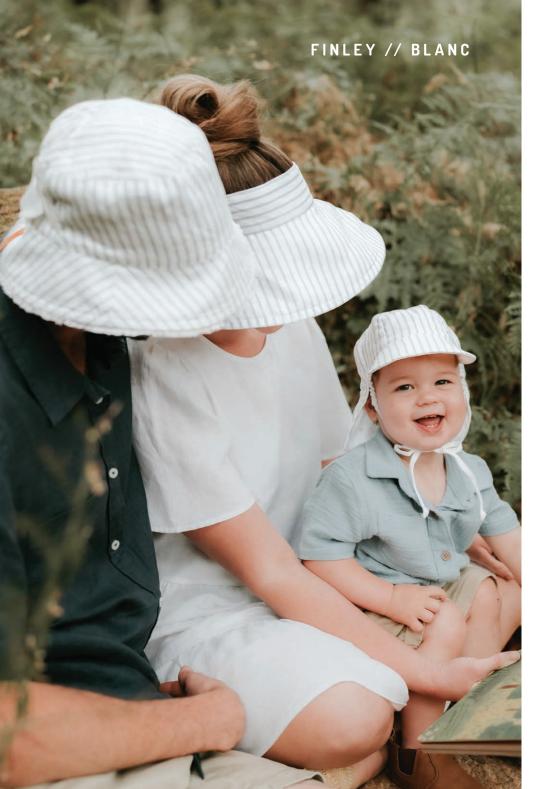

ADULTS FRAYED BUCKET HAT HE-FB270 / Sizes S - XL

LADIES WIDE-BRIMMED VISOR HE-VS269 / Sizes S - XL

So good, we keep bringing them back! Our Core range is a classic collection of prints and colours that will be back each and every season. Finley, Charlie and Bobbie's constant sell-outs have proven themselves to be worthy of regular returns.

# BOBBIE // EBONY

Also available in...

LADIES SUN HAT HE-LD226 / Sizes S - XL

THIS PAGE: FLAP HAT HE-FH228 / Sizes XXS - M

ADULTS FRAYED BUCKET HAT HE-FB223 / Sizes S - XL

LADIES WIDE-BRIMMED VISOR HE-VS224 / Sizes S - XL