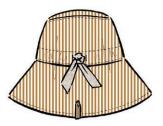

### CLASSIC COLOURS AND TIMELESS PRINTS

We've looked to the world around us for the Heritage palette – moss greens, mustards,

stones, dusty pinks and inky blues feature in the base range, while classic stripes, ever-popular florals and hits of nature inspire the patterns. It's a classic aesthetic that appeals to women (and men!) with a range of tastes. It's also popular amongst the matchy-family set with all prints available in baby and children's hats for coordinating style.

### ANTI-FLOP BUT STYLISH BRIMS

Famous for our non-floppy brims, we've designed this range to be a little more flexible while still anti-flop. The woven interfacing and thin cord edges of the hats provide protection with a little less rigidity for a slightly softer look. All styles have more than the recommended sun-safe brim lengths.