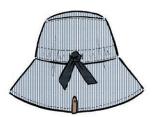

### PROTECTIVE AND DESIGNED FOR AUSSIE CONDITIONS

Designed by Australians to suit the Australian climate, Bedhead's Heritage collection features wide brims to shield eyes and faces from the harsh sun and year-long glare. The lightweight nature and self-cooling features of the linen fabric ensure adequate protection without the extra heat. The Heritage range has been tested in accordance with AS/NZ 4399 and all styles have been rated UPF50+ excellent protection just like the rest of our collections.

### ANTI-FLOP BUT STYLISH BRIMS

Famous for our non-floppy brims, we've designed this range to be a little more flexible while still anti-flop. The woven interfacing and thin cord edges of the hats provide protection with a little less rigidity for a slightly softer look. All styles have more than the recommended sun-safe brim lengths.

### ADJUSTABLE STYLES FOR EVERYONE

You can't get a better fitting hat than one you can custom size! All adult Heritage styles feature adjustable elastic ties or buckles at the back that allow the hat to span up to five centimetres in size. The adjustability also keeps adult hats in place, so no need for a chin strap.