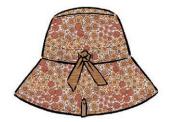

### MELODY // MAIZE

THIS PAGE: ADULTS FRAYED BUCKET HAT HE-FB270 / Sizes S - XL

Also available in...

**LADIES SUN HAT** HE-LD268 / Sizes S - XL

LADIES WIDE-BRIMMED VISOR HE-VS269 / Sizes S - XL

ADULTS FRAYED BUCKET HAT HE-FB270 / Sizes S - XL

LADIES WIDE-BRIMMED VISOR HE-VS269 / Sizes S - XL

So good, we keep bringing them back! Our Core range is a classic collection of prints and colours that will be back each and every season. Finley, Charlie and Bobbie's constant sell-outs have proven themselves to be worthy of regular returns.