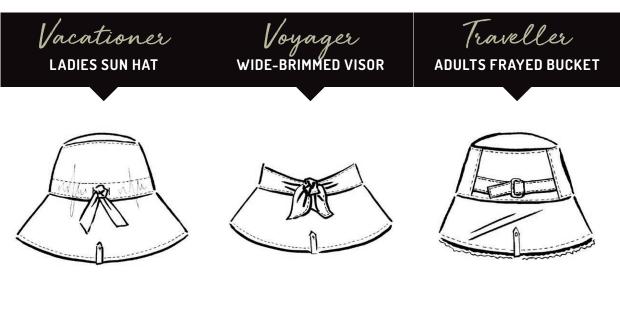

AVAILABLE AUGUST 2023.

THIS PAGE: FLAP HAT HE-FH262 / Sizes XXS - M

ADULTS FRAYED BUCKET HAT HE-FB270 / Sizes S - XL

LADIES WIDE-BRIMMED VISOR HE-VS269 / Sizes S - XL

Also available in...

LADIES SUN HAT HE-LD268 / Sizes S - XL