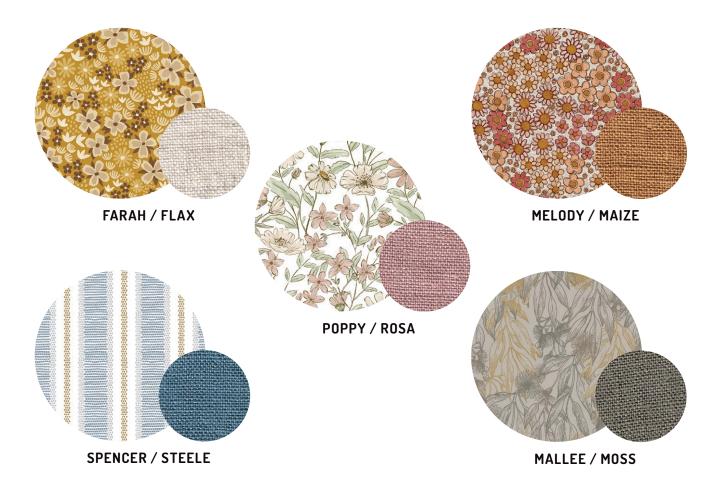

### CLASSIC COLOURS AND TIMELESS PRINTS

We've looked to the world around us for the Heritage palette – moss greens, mustards,

stones, dusty pinks and inky blues feature in the base range, while classic stripes, ever-popular florals and hits of nature inspire the patterns. It's a classic aesthetic that appeals to women (and men!) with a range of tastes. It's also popular amongst the matchy-family set with all prints available in baby and children's hats for coordinating style.

# pring

When you're onto a good thing, why change it? Florals and stripes are the biggest sellers in our Heritage range – so we've designed some beautiful new versions in popular colourways as well as brought back a sell-out print from a couple of seasons ago.

### POPPY // ROSA

0

10

Also available in...

LADIES SUN HAT HE-LD268 / Sizes S - XL

ADULTS FRAYED BUCKET HAT HE-FB270 / Sizes S - XL

### FARAH // FLAX

THIS PAGE: LADIES SUN HAT HE-LD268 / Sizes S - XL

**RUFFLE BONNET** HE-BR266 / Sizes XXS - M

Also available in...

ADULTS FRAYED BUCKET HAT HE-FB270 / Sizes S - XL

LADIES WIDE-BRIMMED VISOR HE-VS269 / Sizes S - XL

### MELODY // MAIZE

THIS PAGE: ADULTS FRAYED BUCKET HAT HE-FB270 / Sizes S - XL

Also available in...

**LADIES SUN HAT** HE-LD268 / Sizes S - XL

LADIES WIDE-BRIMMED VISOR HE-VS269 / Sizes S - XL

### SPENCER // STEELE

THIS PAGE: LADIES WIDE-BRIMMED VISOR HE-VS269 / Sizes S - XL

Also available in...

ADULTS FRAYED BUCKET HAT HE-FB270 / Sizes S - XL

LADIES SUN HAT HE-LD268 / Sizes S - XL

A sunny time of year calls for a sunny summertime palette. We've got golden stripes! Golden flowers - big and small! Paired with our most popular plain colours - maize, rosa and flax - there's a summery print for every style and personality.