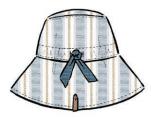

### TWO-IN-ONE REVERSIBLE STYLE

For those who love a little versatility in their life, the entire Heritage range is fully reversible, with one of the range's solid colours on one side, and a pattern in coordinating colours on the other. All adjustable ties are able to be pulled through on the reverse, resulting in two fully functional hats in one.

### CLASSIC COLOURS AND TIMELESS PRINTS

We've looked to the world around us for the Heritage palette – moss greens, mustards,

stones, dusty pinks and inky blues feature in the base range, while classic stripes, ever-popular florals and hits of nature inspire the patterns. It's a classic aesthetic that appeals to women (and men!) with a range of tastes. It's also popular amongst the matchy-family set with all prints available in baby and children's hats for coordinating style.

### ANTI-FLOP BUT STYLISH BRIMS

Famous for our non-floppy brims, we've designed this range to be a little more flexible while still anti-flop. The woven interfacing and thin cord edges of the hats provide protection with a little less rigidity for a slightly softer look. All styles have more than the recommended sun-safe brim lengths.