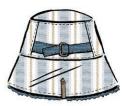

### SPENCER // STEELE

THIS PAGE: LADIES WIDE-BRIMMED VISOR HE-VS269 / Sizes S - XL

Also available in...

ADULTS FRAYED BUCKET HAT HE-FB270 / Sizes S - XL

LADIES SUN HAT HE-LD268 / Sizes S - XL

A sunny time of year calls for a sunny summertime palette. We've got golden stripes! Golden flowers - big and small! Paired with our most popular plain colours - maize, rosa and flax - there's a summery print for every style and personality.