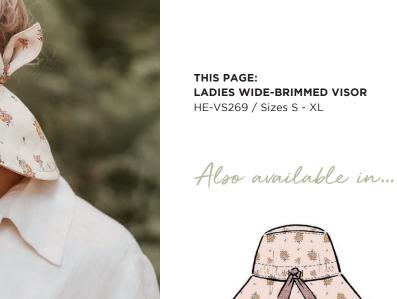

AVAILABLE AUGUST 2023.

THIS PAGE: FLAP HAT HE-FH262 / Sizes XXS - M

ADULTS FRAYED BUCKET HAT HE-FB270 / Sizes S - XL

LADIES WIDE-BRIMMED VISOR HE-VS269 / Sizes S - XL

Also available in...

LADIES SUN HAT HE-LD268 / Sizes S - XL

### SPENCER // STEELE

THIS PAGE: LADIES WIDE-BRIMMED VISOR HE-VS269 / Sizes S - XL

Also available in...

ADULTS FRAYED BUCKET HAT HE-FB270 / Sizes S - XL

LADIES SUN HAT HE-LD268 / Sizes S - XL

A sunny time of year calls for a sunny summertime palette. We've got golden stripes! Golden flowers - big and small! Paired with our most popular plain colours - maize, rosa and flax - there's a summery print for every style and personality.