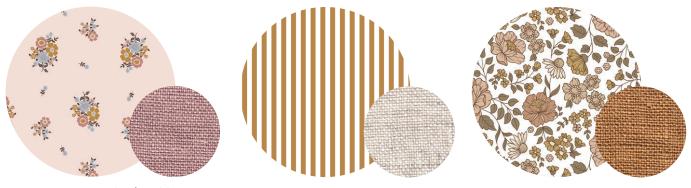

# pring

When you're onto a good thing, why change it? Florals and stripes are the biggest sellers in our Heritage range – so we've designed some beautiful new versions in popular colourways as well as brought back a sell-out print from a couple of seasons ago.

### POPPY // ROSA

0

10

Also available in...

LADIES SUN HAT HE-LD268 / Sizes S - XL

ADULTS FRAYED BUCKET HAT HE-FB270 / Sizes S - XL

### FARAH // FLAX

THIS PAGE: LADIES SUN HAT HE-LD268 / Sizes S - XL

**RUFFLE BONNET** HE-BR266 / Sizes XXS - M

Also available in...

ADULTS FRAYED BUCKET HAT HE-FB270 / Sizes S - XL

LADIES WIDE-BRIMMED VISOR HE-VS269 / Sizes S - XL

### MELODY // MAIZE

THIS PAGE: ADULTS FRAYED BUCKET HAT HE-FB270 / Sizes S - XL

Also available in...

**LADIES SUN HAT** HE-LD268 / Sizes S - XL

LADIES WIDE-BRIMMED VISOR HE-VS269 / Sizes S - XL