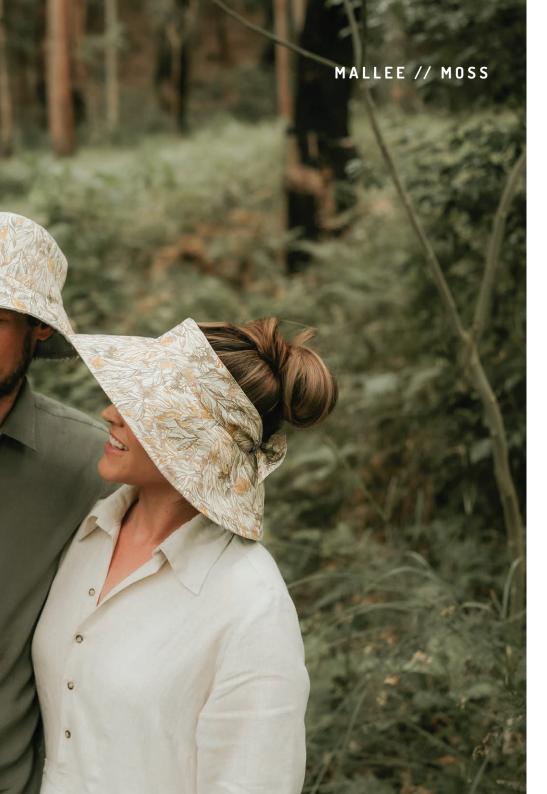

### ECO-FRIENDLY LINEN FABRIC

The immense popularity of linen is not without reason. A natural, hardy fabric with great texture and softness, its ability to self-cool in summer and warm in winter makes it the ideal hat fabric. Linen is recyclable, biodegradable, hypoallergenic and antibacterial. A bonus: linen's manufacturing process is the most eco-friendly option – flax, from which linen is woven, is grown without the use of pesticides or water other than rainwater, requires little energy to process, and can be used in its entirety, leaving no waste.

### PROTECTIVE AND DESIGNED FOR AUSSIE CONDITIONS

Designed by Australians to suit the Australian climate, Bedhead's Heritage collection features wide brims to shield eyes and faces from the harsh sun and year-long glare. The lightweight nature and self-cooling features of the linen fabric ensure adequate protection without the extra heat. The Heritage range has been tested in accordance with AS/NZ 4399 and all styles have been rated UPF50+ excellent protection just like the rest of our collections.

### TWO-IN-ONE REVERSIBLE STYLE

For those who love a little versatility in their life, the entire Heritage range is fully reversible, with one of the range's solid colours on one side, and a pattern in coordinating colours on the other. All adjustable ties are able to be pulled through on the reverse, resulting in two fully functional hats in one.