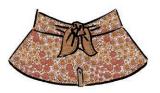

### POPPY // ROSA

0

10

Also available in...

LADIES SUN HAT HE-LD268 / Sizes S - XL

ADULTS FRAYED BUCKET HAT HE-FB270 / Sizes S - XL

### PRIMROSE // ROSA

Ne.

0

LADIES SUN HAT HE-LD268 / Sizes S - XL

ADULTS FRAYED BUCKET HAT HE-FB270 / Sizes S - XL

Reversible

THIS PAGE: LADIES SUN HAT HE-LD268 / Sizes S - XL

Also available in...