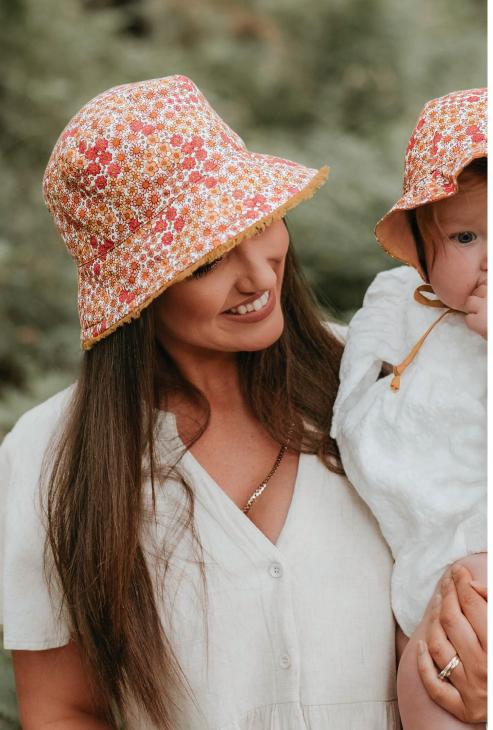

### TWO-IN-ONE REVERSIBLE STYLE

For those who love a little versatility in their life, the entire Heritage range is fully reversible, with one of the range's solid colours on one side, and a pattern in coordinating colours on the other. All adjustable ties are able to be pulled through on the reverse, resulting in two fully functional hats in one.

### CLASSIC COLOURS AND TIMELESS PRINTS

We've looked to the world around us for the Heritage palette – moss greens, mustards,

stones, dusty pinks and inky blues feature in the base range, while classic stripes, ever-popular florals and hits of nature inspire the patterns. It's a classic aesthetic that appeals to women (and men!) with a range of tastes. It's also popular amongst the matchy-family set with all prints available in baby and children's hats for coordinating style.

### IT'S ALL ABOUT THE DETAILS

From classically neat stitching to frayed edges, metal buckles and ties for adjusting, and cleverly concealed cord to keep brims from flopping, our Heritage range is full of small but special details. One more