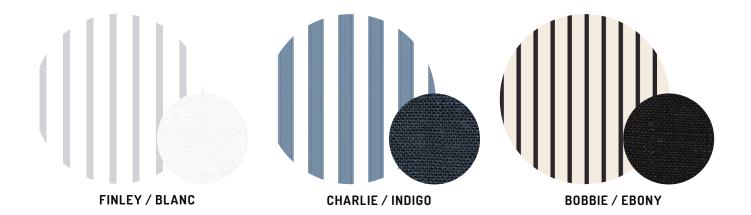

ADULTS FRAYED BUCKET HAT HE-FB270 / Sizes S - XL

LADIES WIDE-BRIMMED VISOR HE-VS269 / Sizes S - XL

So good, we keep bringing them back! Our Core range is a classic collection of prints and colours that will be back each and every season. Finley, Charlie and Bobbie's constant sell-outs have proven themselves to be worthy of regular returns.

# BOBBIE // EBONY

Also available in...

LADIES SUN HAT HE-LD226 / Sizes S - XL

THIS PAGE: FLAP HAT HE-FH228 / Sizes XXS - M

ADULTS FRAYED BUCKET HAT HE-FB223 / Sizes S - XL

LADIES WIDE-BRIMMED VISOR HE-VS224 / Sizes S - XL

Also available in...

LADIES SUN HAT HE-LD226 / Sizes S - XL

THIS PAGE: ADULTS FRAYED BUCKET HAT HE-FB223 / Sizes S - XL

Also available in...

LADIES SUN HAT HE-LD226 / Sizes S - XL

LADIES WIDE-BRIMMED VISOR HE-VS224 / Sizes S - XL

### CORE // HERITAGE AVAILABLE ALL YEAR ROUND

bedheadhats.com.au