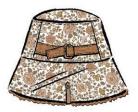

### MELODY // MAIZE

THIS PAGE: ADULTS FRAYED BUCKET HAT HE-FB270 / Sizes S - XL

Also available in...

**LADIES SUN HAT** HE-LD268 / Sizes S - XL

LADIES WIDE-BRIMMED VISOR HE-VS269 / Sizes S - XL